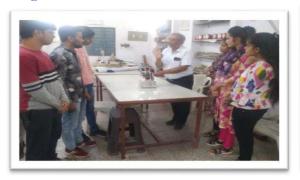

#### EXPERIENTIAL LEARNING AND TRADITIONAL METHOD OF TEACHING

**Figure 3 Interaction with students** 

Figure 4 Traditional method of teaching

**Figure 5 Field Visit** 

Figure 6 Experiential learning

Figure 7 Zoology students experimenting