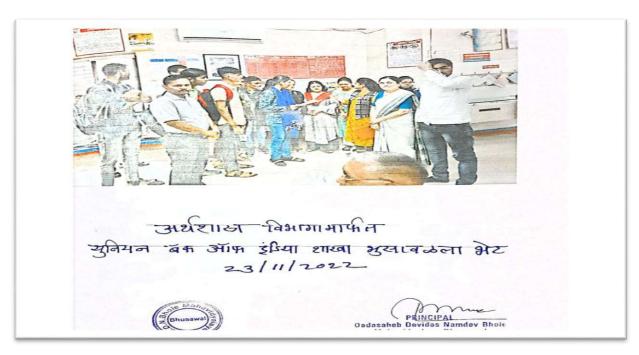

The Department of Chemistry regularly organizes industrial visits and Bank visits. The departments organize study tours to get first-hand knowledge and experiential learning. Well-equipped laboratories of science departments enhance the experiential learning of the students. Creative use of ICT in teaching-learning processes enhances the comprehension of the conceptual and theoretical understanding of the students as well as also kindles students' enthusiasm and creates better involvement in the learning process.