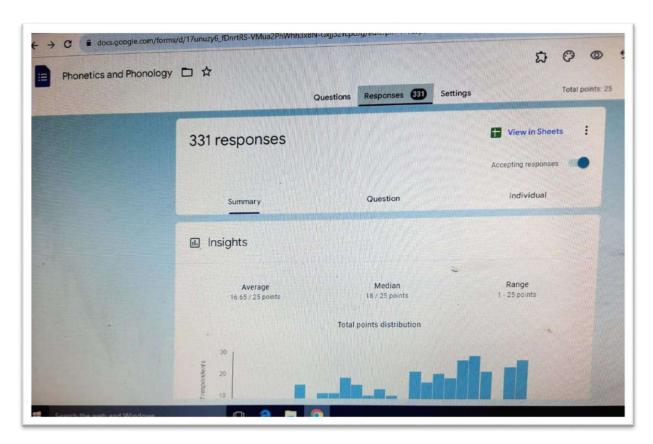

Figure 9 POWER POINT PRESENTATION

Figure 10 SCREENSHOT OF ONLINE LECTURE

Figure 11 SCREENSHOT OF ONLINE LECTURE

**Figure 12 QUIZ on PHONETICS** 

| A                                                                                                                                                                                                                                                                                                                                                                                                                                                                                                                                                                                                                                                                                                                                                                                                                                                                                                                                                                                                                                                                                                                                                                                                                                                                                                                                                                                                                                                                                                                                                                                                                                                                                                                                                                                                                                                                                                                                                                                                                                                                                                                              | В                      | C       | D                        | E                            |                            | -        |
|--------------------------------------------------------------------------------------------------------------------------------------------------------------------------------------------------------------------------------------------------------------------------------------------------------------------------------------------------------------------------------------------------------------------------------------------------------------------------------------------------------------------------------------------------------------------------------------------------------------------------------------------------------------------------------------------------------------------------------------------------------------------------------------------------------------------------------------------------------------------------------------------------------------------------------------------------------------------------------------------------------------------------------------------------------------------------------------------------------------------------------------------------------------------------------------------------------------------------------------------------------------------------------------------------------------------------------------------------------------------------------------------------------------------------------------------------------------------------------------------------------------------------------------------------------------------------------------------------------------------------------------------------------------------------------------------------------------------------------------------------------------------------------------------------------------------------------------------------------------------------------------------------------------------------------------------------------------------------------------------------------------------------------------------------------------------------------------------------------------------------------|------------------------|---------|--------------------------|------------------------------|----------------------------|----------|
| Timestamp                                                                                                                                                                                                                                                                                                                                                                                                                                                                                                                                                                                                                                                                                                                                                                                                                                                                                                                                                                                                                                                                                                                                                                                                                                                                                                                                                                                                                                                                                                                                                                                                                                                                                                                                                                                                                                                                                                                                                                                                                                                                                                                      | Email Address          | Score   | Name of the Participant  |                              |                            |          |
| ANCIONATION DE LA CONTRACTOR DE LA CONTR | akp_285@rediffmail.com | 21/25   | Anjali K Patil           | Dadasaheb D. N. Bhole        |                            | /stri.m  |
|                                                                                                                                                                                                                                                                                                                                                                                                                                                                                                                                                                                                                                                                                                                                                                                                                                                                                                                                                                                                                                                                                                                                                                                                                                                                                                                                                                                                                                                                                                                                                                                                                                                                                                                                                                                                                                                                                                                                                                                                                                                                                                                                | akp_285@rediffmail.com | 22 / 25 | Anjali Patil             | Dadasaheb D. N. Bhole        |                            | /stri.m  |
|                                                                                                                                                                                                                                                                                                                                                                                                                                                                                                                                                                                                                                                                                                                                                                                                                                                                                                                                                                                                                                                                                                                                                                                                                                                                                                                                                                                                                                                                                                                                                                                                                                                                                                                                                                                                                                                                                                                                                                                                                                                                                                                                | patelheena020@gmail.co | 18 / 25 | HINA SALIM PATEL         | D. D. N. BHOLE COLLE         | (Phonetics and Phonolog    |          |
|                                                                                                                                                                                                                                                                                                                                                                                                                                                                                                                                                                                                                                                                                                                                                                                                                                                                                                                                                                                                                                                                                                                                                                                                                                                                                                                                                                                                                                                                                                                                                                                                                                                                                                                                                                                                                                                                                                                                                                                                                                                                                                                                | sumyirra@gmail.com     | 17 / 25 | Sumyirra A               | Marudhar kesari Jain Co      | Phonology                  | /stri.m/ |
|                                                                                                                                                                                                                                                                                                                                                                                                                                                                                                                                                                                                                                                                                                                                                                                                                                                                                                                                                                                                                                                                                                                                                                                                                                                                                                                                                                                                                                                                                                                                                                                                                                                                                                                                                                                                                                                                                                                                                                                                                                                                                                                                | sartapehb02@gmail.com  | 6/25    | Prof.Sartape Hanumant    | ACS college Navapur          | Phonetics and Phonology    | /stri.m/ |
|                                                                                                                                                                                                                                                                                                                                                                                                                                                                                                                                                                                                                                                                                                                                                                                                                                                                                                                                                                                                                                                                                                                                                                                                                                                                                                                                                                                                                                                                                                                                                                                                                                                                                                                                                                                                                                                                                                                                                                                                                                                                                                                                | msanjali2894@gmail.cor |         |                          | Marudhar kesari Jain col     | Phonology                  | /stri.m/ |
| 5/26/2020 11:42:03                                                                                                                                                                                                                                                                                                                                                                                                                                                                                                                                                                                                                                                                                                                                                                                                                                                                                                                                                                                                                                                                                                                                                                                                                                                                                                                                                                                                                                                                                                                                                                                                                                                                                                                                                                                                                                                                                                                                                                                                                                                                                                             | sartapehb02@gmail.com  | 24/25   | Prof. Sartape Hanumant I | ACS college Navapur.         | Phonology                  | /stri.m/ |
|                                                                                                                                                                                                                                                                                                                                                                                                                                                                                                                                                                                                                                                                                                                                                                                                                                                                                                                                                                                                                                                                                                                                                                                                                                                                                                                                                                                                                                                                                                                                                                                                                                                                                                                                                                                                                                                                                                                                                                                                                                                                                                                                | balapappi@gmail.com    |         |                          | Swami Dayananda Colle        | Phonology                  | /stri.m/ |
|                                                                                                                                                                                                                                                                                                                                                                                                                                                                                                                                                                                                                                                                                                                                                                                                                                                                                                                                                                                                                                                                                                                                                                                                                                                                                                                                                                                                                                                                                                                                                                                                                                                                                                                                                                                                                                                                                                                                                                                                                                                                                                                                | msanjali2894@gmail.com | 13 / 25 | ANJALI.M                 | Marudhar kesari Jain coll    | Phonetics /                | stri:m/  |
|                                                                                                                                                                                                                                                                                                                                                                                                                                                                                                                                                                                                                                                                                                                                                                                                                                                                                                                                                                                                                                                                                                                                                                                                                                                                                                                                                                                                                                                                                                                                                                                                                                                                                                                                                                                                                                                                                                                                                                                                                                                                                                                                | Sreenidhimohan313@gn   | 16/25   | Sree Nidhi. M            | Holy Cross College, Trich    | Phonetics /                | stri:m/  |
| 5/26/2020 11 45 45                                                                                                                                                                                                                                                                                                                                                                                                                                                                                                                                                                                                                                                                                                                                                                                                                                                                                                                                                                                                                                                                                                                                                                                                                                                                                                                                                                                                                                                                                                                                                                                                                                                                                                                                                                                                                                                                                                                                                                                                                                                                                                             | rama22081995@gmail.c   | 24/25   | D. RAMA                  | Dr. M.G.R Educational ar I   | Phonology /s               | stri.m/  |
| 5/26/2020 11:45:59                                                                                                                                                                                                                                                                                                                                                                                                                                                                                                                                                                                                                                                                                                                                                                                                                                                                                                                                                                                                                                                                                                                                                                                                                                                                                                                                                                                                                                                                                                                                                                                                                                                                                                                                                                                                                                                                                                                                                                                                                                                                                                             | bpsagbmm@gmail.com     | 21/25   | BPSavakhedkar 1          | Not applicable F             | honology /s                | trim/    |
| 5/26/2020 11 46:14                                                                                                                                                                                                                                                                                                                                                                                                                                                                                                                                                                                                                                                                                                                                                                                                                                                                                                                                                                                                                                                                                                                                                                                                                                                                                                                                                                                                                                                                                                                                                                                                                                                                                                                                                                                                                                                                                                                                                                                                                                                                                                             | msanjali2894@gmail.cor | 25/25/  | ANJALI. M A              | Marudhar kesari jain colli F | Phonology /s               | tri.m/   |
| 5/26/2020 11:46:23                                                                                                                                                                                                                                                                                                                                                                                                                                                                                                                                                                                                                                                                                                                                                                                                                                                                                                                                                                                                                                                                                                                                                                                                                                                                                                                                                                                                                                                                                                                                                                                                                                                                                                                                                                                                                                                                                                                                                                                                                                                                                                             | aarthymani91@gmail.cor | 21/25 / | Aarthy Is                | slamiah women's arts ar P    | honetics and Phonology/st  | tri:m/   |
| 5/26/2020 11:48:38                                                                                                                                                                                                                                                                                                                                                                                                                                                                                                                                                                                                                                                                                                                                                                                                                                                                                                                                                                                                                                                                                                                                                                                                                                                                                                                                                                                                                                                                                                                                                                                                                                                                                                                                                                                                                                                                                                                                                                                                                                                                                                             | ponmanee94@gmail.con   | 20/25 5 | Saraswathi A T           | hiagarajar College P         | honetics and Phonology/st  | ri:m/    |
| 5/26/2020 11 49 13                                                                                                                                                                                                                                                                                                                                                                                                                                                                                                                                                                                                                                                                                                                                                                                                                                                                                                                                                                                                                                                                                                                                                                                                                                                                                                                                                                                                                                                                                                                                                                                                                                                                                                                                                                                                                                                                                                                                                                                                                                                                                                             | mkwaghmode@rediffmai   | 20/25 0 | or Mahadev Kashinath V P | ankaj Arts and Science Pl    | honetics /str              | i:m/     |
| 5/26/2020 11:57:02                                                                                                                                                                                                                                                                                                                                                                                                                                                                                                                                                                                                                                                                                                                                                                                                                                                                                                                                                                                                                                                                                                                                                                                                                                                                                                                                                                                                                                                                                                                                                                                                                                                                                                                                                                                                                                                                                                                                                                                                                                                                                                             | gnkrishnan2018@gmail ( | 11/25 N | I.Nivetha S              | ri Ramasamy Naidu Me Pl      | nonetics and Phonology/str | i:m/     |
| 5/26/2020 12:01:01                                                                                                                                                                                                                                                                                                                                                                                                                                                                                                                                                                                                                                                                                                                                                                                                                                                                                                                                                                                                                                                                                                                                                                                                                                                                                                                                                                                                                                                                                                                                                                                                                                                                                                                                                                                                                                                                                                                                                                                                                                                                                                             | kikinenthira@gmail.com | 19/25 N | Keerthana Ve             | ellalar College for Wom Ph   | ionetics /stri             | m/       |