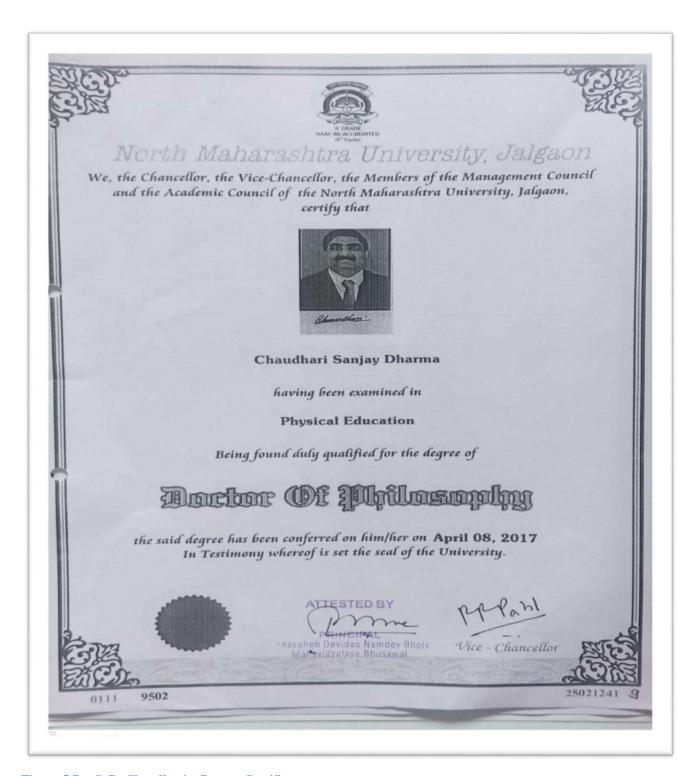

|                                           |                      | Fice-Chanc                           | CHOI                                       |
|   |                     | Date of  | 6 FEB 2006                                                   |                                           |                      |                                      |                                            |
| 1 | I the second second |          | mire spine at last state of a second section with the second | erante en embole e franches ( paris est r | Checkenson inchester | references men in proposition of the | tion and an experience and the same of the |

Figure 3 Dr. R. M. Sarode - Degree Certificate



Figure 4 Bhala Kanta Murlidhar - Degree Certificate



Figure 5 Dr. S. D. Chaudhari – Degree Certificate



#### । अंसरी पंदयु क्रामज्योत

#### उत्तर महाराष्ट्र विद्यापीठ, अळगाव — ४२५००१ NORTH MAHARASHTRA UNIVERSITY, JALGAON 425001



Fax : Website : (91)-0257-2258406 www.nmu.ac.in Telephone :(O) : 0257-2257224, 0257-2258409

Email : bcudresearch@rediffmail.com

#### NOTIFICATION

It is hereby notified for the information of all concerned that the report of the referees appointed to examine and adjudicate the thesis "Selected Physical Fitness Variables and Anthropometric Measurements as the Predictors of Softball Players" submitted by the below mentioned candidate, has been accepted by this University and that the said candidate has been declared eligible for the award of Degree of:

#### DOCTOR OF PHILOSOPHY (Ph. D.)

of the North Maharasht