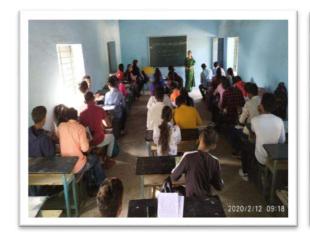

#### EXPERIENTIAL LEARNING AND TRADITIONAL METHOD OF TEACHING

**Figure 3 Interaction with students** 

Figure 4 Traditional method of teaching

**Figure 5 Field Visit** 

Figure 6 Experiential learning

Figure 7 Zoology students experimenting