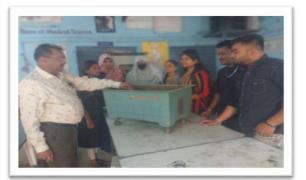

**Experiential learning:** Experimental/Laboratory method is used in science subjects to acquaint the students with the facts through direct experience individually. Students verify the facts and laws of the subject with the help of experiments. Especially, the department of Chemistry, Physics, Botany, Zoology, and Geography uses this method. Students take an active interest and learn things via experiential learning.

#### EXPERIENTIAL LEARNING AND TRADITIONAL METHOD OF TEACHING

**Figure 3 Interaction with students** 

Figure 4 Traditional method of teaching

**Figure 5 Field Visit** 

Figure 6 Experiential learning

Figure 7 Zoology students experimenting