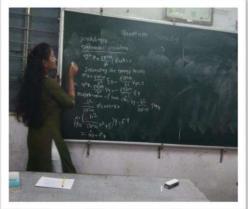

#### EXPERIENTIAL LEARNING AND TRADITIONAL METHOD OF TEACHING

**Figure 3 Interaction with students** 

Figure 4 Traditional method of teaching

**Figure 5 Field Visit** 

Figure 6 Experiential learning

Figure 7 Zoology students experimenting