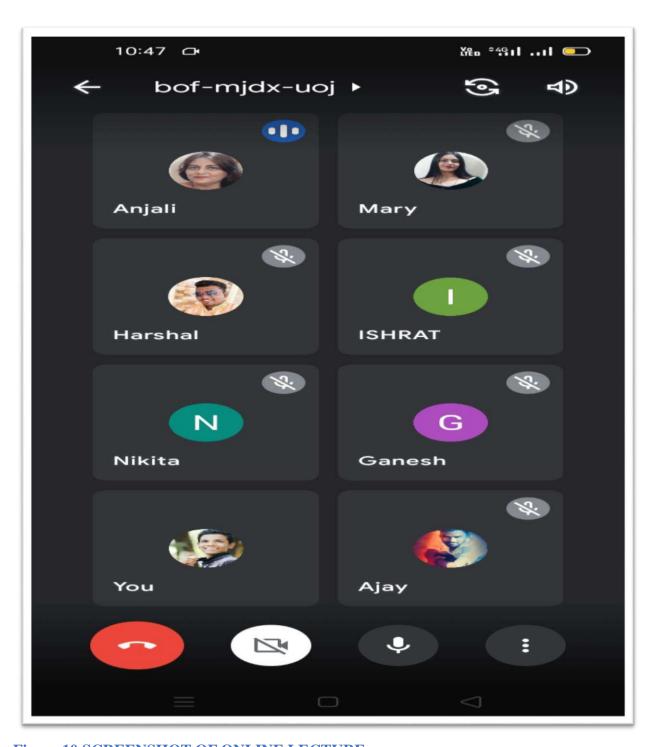

Figure 9 POWER POINT PRESENTATION

Figure 10 SCREENSHOT OF ONLINE LECTURE

Figure 11 SCREENSHOT OF ONLINE LECTURE

**Figure 12 QUIZ on PHONETICS** 

| A                                                                                                                                                                                                                                                                                                                                                                                                                                                                                                                                                                                                                                                                                                                                                                                                                                                                                                                                                                                                                                                                                                                                                                                                                                                                                                                                                                                                                                                                                                                                                                                                                                                                                                                                                                                                                                                                                                                                                                                                                                                                                                                              | В                      | C       | D                        | E                            |                            | -        |
|--------------------------------------------------------------------------------------------------------------------------------------------------------------------------------------------------------------------------------------------------------------------------------------------------------------------------------------------------------------------------------------------------------------------------------------------------------------------------------------------------------------------------------------------------------------------------------------------------------------------------------------------------------------------------------------------------------------------------------------------------------------------------------------------------------------------------------------------------------------------------------------------------------------------------------------------------------------------------------------------------------------------------------------------------------------------------------------------------------------------------------------------------------------------------------------------------------------------------------------------------------------------------------------------------------------------------------------------------------------------------------------------------------------------------------------------------------------------------------------------------------------------------------------------------------------------------------------------------------------------------------------------------------------------------------------------------------------------------------------------------------------------------------------------------------------------------------------------------------------------------------------------------------------------------------------------------------------------------------------------------------------------------------------------------------------------------------------------------------------------------------|------------------------|---------|--------------------------|------------------------------|----------------------------|----------|
| Timestamp                                                                                                                                                                                                                                                                                                                                                                                                                                                                                                                                                                                                                                                                                                                                                                                                                                                                                                                                                                                                                                                                                                                                                                                                                                                                                                                                                                                                                                                                                                                                                                                                                                                                                                                                                                                                                                                                                                                                                                                                                                                                                                                      | Email Address          | Score   | Name of the Participant  |                              |                            |          |
| ANCIONATION DE LA CONTRACTOR DE LA CONTR | akp_285@rediffmail.com | 21/25   | Anjali K Patil           | Dadasaheb D. N. Bhole        |                            | /stri.m  |
|                                                                                                                                                                                                                                                                                                                                                                                                                                                                                                                                                                                                                                                                                                                                                                                                                                                                                                                                                                                                                                                                                                                                                                                                                                                                                                                                                                                                                                                                                                                                                                                                                                                                                                                                                                                                                                                                                                                                                                                                                                                                                                                                | akp_285@rediffmail.com | 22 / 25 | Anjali Patil             | Dadasaheb D. N. Bhole        |                            | /stri.m  |
|                                                                                                                                                                                                                                                                                                                                                                                                                                                                                                                                                                                                                                                                                                                                                                                                                                                                                                                                                                                                                                                                                                                                                                                                                                                                                                                                                                                                                                                                                                                                                                                                                                                                                                                                                                                                                                                                                                                                                                                                                                                                                                                                | patelheena020@gmail.co | 18 / 25 | HINA SALIM PATEL         | D. D. N. BHOLE COLLE         | (Phonetics and Phonolog    |          |
|                                                                                                                                                                                                                                                                                                                                                                                                                                                                                                                                                                                                                                                                                                                                                                                                                                                                                                                                                                                                                                                                                                                                                                                                                                                                                                                                                                                                                                                                                                                                                                                                                                                                                                                                                                                                                                                                                                                                                                                                                                                                                                                                | sumyirra@gmail.com     | 17 / 25 | Sumyirra A               | Marudhar kesari Jain Co      | Phonology                  | /stri.m/ |
|                                                                                                                                                                                                                                                                                                                                                                                                                                                                                                                                                                                                                                                                                                                                                                                                                                                                                                                                                                                                                                                                                                                                                                                                                                                                                                                                                                                                                                                                                                                                                                                                                                                                                                                                                                                                                                                                                                                                                                                                                                                                                                                                | sartapehb02@gmail.com  | 6/25    | Prof.Sartape Hanumant    | ACS college Navapur          | Phonetics and Phonology    | /stri.m/ |
|                                                                                                                                                                                                                                                                                                                                                                                                                                                                                                                                                                                                                                                                                                                                                                                                                                                                                                                                                                                                                                                                                                                                                                                                                                                                                                                                                                                                                                                                                                                                                                                                                                                                                                                                                                                                                                                                                                                                                                                                                                                                                                                                | msanjali2894@gmail.cor |         |                          | Marudhar kesari Jain col     | Phonology                  | /stri.m/ |
| 5/26/2020 11:42:03                                                                                                                                                                                                                                                                                                                                                                                                                                                                                                                                                                                                                                                                                                                                                                                                                                                                                                                                                                                                                                                                                                                                                                                                                                                                                                                                                                                                                                                                                                                                                                                                                                                                                                                                                                                                                                                                                                                                                                                                                                                                                                             | sartapehb02@gmail.com  | 24/25   | Prof. Sartape Hanumant I | ACS college Navapur.         | Phonology                  | /stri.m/ |
|                                                                                                                                                                                                                                                                                                                                                                                                                                                                                                                                                                                                                                                                                                                                                                                                                                                                                                                                                                                                                                                                                                                                                                                                                                                                                                                                                                                                                                                                                                                                                                                                                                                                                                                                                                                                                                                                                                                                                                                                                                                                                                                                | balapappi@gmail.com    |         |                          | Swami Dayananda Colle        | Phonology                  | /stri.m/ |
|                                                                                                                                                                                                                                                                                                                                                                                                                                                                                                                                                                                                                                                                                                                                                                                                                                                                                                                                                                                                                                                                                                                                                                                                                                                                                                                                                                                                                                                                                                                                                                                                                                                                                                                                                                                                                                                                                                                                                                                                                                                                                                                                | msanjali2894@gmail.com | 13 / 25 | ANJALI.M                 | Marudhar kesari Jain coll    | Phonetics /                | stri:m/  |
|                                                                                                                                                                                                                                                                                                                                                                                                                                                                                                                                                                                                                                                                                                                                                                                                                                                                                                                                                                                                                                                                                                                                                                                                                                                                                                                                                                                                                                                                                                                                                                                                                                                                                                                                                                                                                                                                                                                                                                                                                                                                                                                                | Sreenidhimohan313@gn   | 16/25   | Sree Nidhi. M            | Holy Cross College, Trich    | Phonetics /                | stri:m/  |
| 5/26/2020 11 45 45                                                                                                                                                                                                                                                                                                                                                                                                                                                                                                                                                                                                                                                                                                                                                                                                                                                                                                                                                                                                                                                                                                                                                                                                                                                                                                                                                                                                                                                                                                                                                                                                                                                                                                                                                                                                                                                                                                                                                                                                                                                                                                             | rama22081995@gmail.c   | 24/25   | D. RAMA                  | Dr. M.G.R Educational ar I   | Phonology /s               | stri.m/  |
| 5/26/2020 11:45:59                                                                                                                                                                                                                                                                                                                                                                                                                                                                                                                                                                                                                                                                                                                                                                                                                                                                                                                                                                                                                                                                                                                                                                                                                                                                                                                                                                                                                                                                                                                                                                                                                                                                                                                                                                                                                                                                                                                                                                                                                                                                                                             | bpsagbmm@gmail.com     | 21/25   | BPSavakhedkar 1          | Not applicable F             | honology /s                | trim/    |
| 5/26/2020 11 46:14                                                                                                                                                                                                                                                                                                                                                                                                                                                                                                                                                                                                                                                                                                                                                                                                                                                                                                                                                                                                                                                                                                                                                                                                                                                                                                                                                                                                                                                                                                                                                                                                                                                                                                                                                                                                                                                                                                                                                                                                                                                                                                             | msanjali2894@gmail.cor | 25/25/  | ANJALI. M A              | Marudhar kesari jain colli F | Phonology /s               | tri.m/   |
| 5/26/2020 11:46:23                                                                                                                                                                                                                                                                                                                                                                                                                                                                                                                                                                                                                                                                                                                                                                                                                                                                                                                                                                                                                                                                                                                                                                                                                                                                                                                                                                                                                                                                                                                                                                                                                                                                                                                                                                                                                                                                                                                                                                                                                                                                                                             | aarthymani91@gmail.cor | 21/25 / | Aarthy Is                | slamiah women's arts ar P    | honetics and Phonology/st  | tri:m/   |
| 5/26/2020 11:48:38                                                                                                                                                                                                                                                                                                                                                                                                                                                                                                                                                                                                                                                                                                                                                                                                                                                                                                                                                                                                                                                                                                                                                                                                                                                                                                                                                                                                                                                                                                                                                                                                                                                                                                                                                                                                                                                                                                                                                                                                                                                                                                             | ponmanee94@gmail.con   | 20/25 5 | Saraswathi A T           | hiagarajar College P         | honetics and Phonology/st  | ri:m/    |
| 5/26/2020 11 49 13                                                                                                                                                                                                                                                                                                                                                                                                                                                                                                                                                                                                                                                                                                                                                                                                                                                                                                                                                                                                                                                                                                                                                                                                                                                                                                                                                                                                                                                                                                                                                                                                                                                                                                                                                                                                                                                                                                                                                                                                                                                                                                             | mkwaghmode@rediffmai   | 20/25 0 | or Mahadev Kashinath V P | ankaj Arts and Science Pl    | honetics /str              | i:m/     |
| 5/26/2020 11:57:02                                                                                                                                                                                                                                                                                                                                                                                                                                                                                                                                                                                                                                                                                                                                                                                                                                                                                                                                                                                                                                                                                                                                                                                                                                                                                                                                                                                                                                                                                                                                                                                                                                                                                                                                                                                                                                                                                                                                                                                                                                                                                                             | gnkrishnan2018@gmail ( | 11/25 N | I.Nivetha S              | ri Ramasamy Naidu Me Pl      | nonetics and Phonology/str | i:m/     |
| 5/26/2020 12:01:01                                                                                                                                                                                                                                                                                                                                                                                                                                                                                                                                                                                                                                                                                                                                                                                                                                                                                                                                                                                                                                                                                                                                                                                                                                                                                                                                                                                                                                                                                                                                                                                                                                                                                                                                                                                                                                                                                                                                                                                                                                                                                                             | kikinenthira@gmail.com | 19/25 N | Keerthana Ve             | ellalar College for Wom Ph   | ionetics /stri             | m/       |