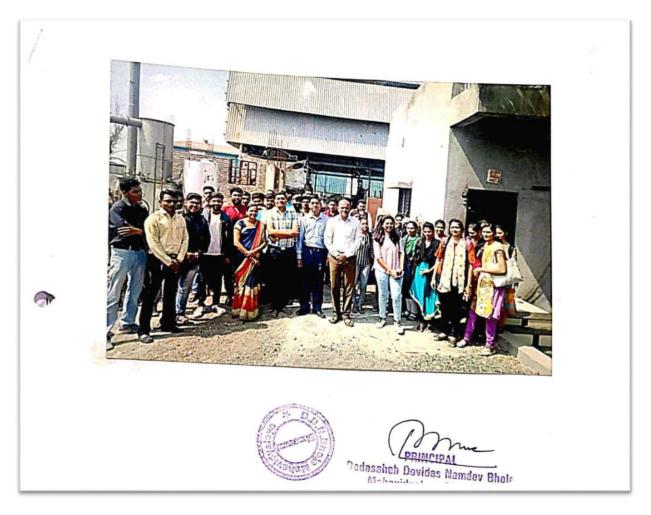

The Department of Chemistry regularly organizes industrial visits and Bank visits. The departments organize study tours to get first-hand knowledge and experiential learning. Well-equipped laboratories of science departments enhance the experiential learning of the students. Creative use of ICT in teaching-learning processes enhances the comprehension of the conceptual and theoretical understanding of the students as well as also kindles students' enthusiasm and creates better involvement in the learning process.