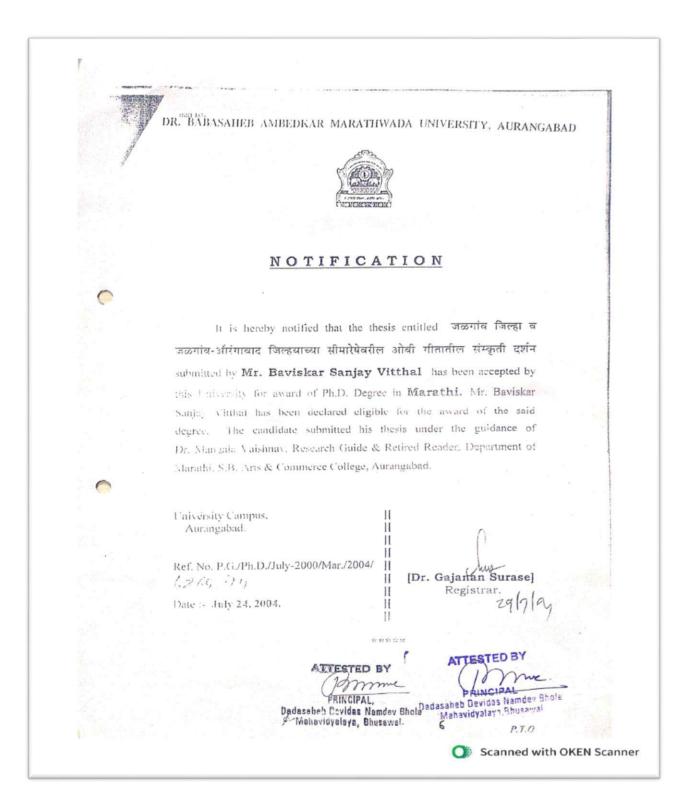

2.3.1: Student-centric methods, such as experiential learning, participative learning, and problem-solving methodologies are used for enhancing learning experiences and teachers use ICT-enabled tools including online resources for effective teaching and learning processes.

**Project methods:** The project work stimulates student's interest in the subject and provides students an opportunity for freedom of thought and free exchange of different views. As per the requirement of syllabi, the project work is done. For example, the Projects are done in PG classes like M. Sc. Chemistry.

**Interactive methods**: The faculty members make learning interactive with students by motivating student participation in group discussion, subject quizzes, discussion and questions and answers on current affairs, etc. Classroom discussions on various topics are done.

**ICT-Enabled Teaching**: ICT-enabled teaching includes a Wi-Fi-enabled classroom with LCD, delivering online lectures, use of Google Classroom, etc. The institution adopts modern pedagogy to enhance the teaching-learning process. The institution has the essential equipment to support the faculty members and students.

**Experiential learning:** Experimental/Laboratory method is used in science subjects to acquaint the students with the facts through direct experience individually. Students verify the facts and laws of the subject with the help of experiments. Especially, the department of Chemistry, Physics, Botany, Zoology, and Geography uses this method. Students take an active interest and learn things via experiential learning.

**Student Seminars:** The student seminars are organized where students on their subject topics present the papers to enrich their learning experience.

**Group Learning Method:** The Group Learning method is now being adopted through WhatsApp groups. Student share their notes and study materials through this method. WhatsApp groups are made by a student or by a teacher to share information.

**Blackboard presentation**: In this method, each student is given a certain question. And student has to solve this problem on the blackboard. The Department of Mathematics uses this method to enhance learning outcomes among students.

The Department of Chemistry regularly organizes industrial visits and Bank visits. The departments organize study tours to get first-hand knowledge and experiential learning. Well-equipped laboratories of science departments enhance the experiential learning of the students. Creative use of ICT in teaching-learning processes enhances the comprehension of the conceptual and theoretical understanding of the students as well as also kindles students' enthusiasm and creates better involvement in the learning process.

Participative learning is increased by motivating students to participate in seminars, workshops, and conferences organized by the college. Students actively interact with teachers and enjoy participatory, experiential learning.