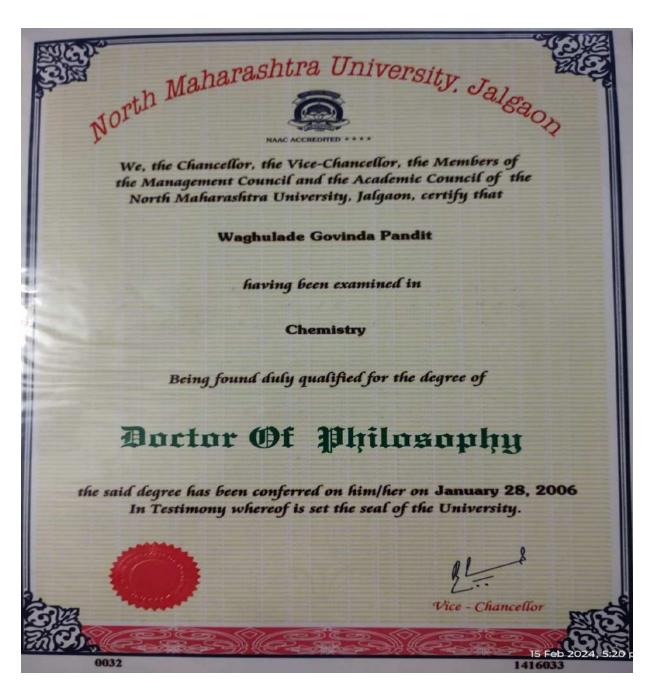

ly, 2016

1. The University Librarian.

The University Education.
 The Heads/In-charges of the University Departments/Sections.

 Guide: - Dr. Babar Ali Sayad Ali Khan, Hanuman Vyayam Prasarak Mandal's, Degree College of Physical Education, Amaravati. Dist.- Amaravati.3

 Student: - Mr. Chaudhari Sanjay Dharma, Plot No.18, Godavari Nagar, Behind Sushtri Trader's, Jalgaon Road, Bhusawal, Dist.- Jalgaon.

 Dr. Youd Vir Singh, Library and Documentation Division. Association of Indian University (AIU), AIU House, 16 Comrade Indraject Gupta (Kotla) Marg. New Delhi - 110 002.

The Director, INFLIBNET Centre, Infocity, Gandhinagar: 382 007 Gujarat.
 (Please find enclosed herewith a CD of PDF soft copy of the thesis, for putting the soft copy of thesis on website.)

G: \New Notification-2015 doc



Figure 7 Dr. G. P. Waghulade



## (NAAC accredited \*\*\*\* University) NORTH MAHARASHTRA UNIVERSITY, JALGAON

#### NOTIFICATION

It is hereby notified for the information of all concerned that the report of the referees appointed to examine and adjudicate the thesis entitled " Impact of Hatnur Canal (Right) on the quality of underground water and irrigated soil " submitted by the below mentioned candidate, has been accepted by this University and that the said candidate has been declared <u>eligible</u> for the award of Degree of:

## DOCTOR OF PHILOSOPHY (Ph. D.) of the North Maharashtra University.

Name of the Candidate : Shri. Waghulade Govinda Pandit

Date of Registration : 21. 06. 2001.

Topic of Research : "Impact of Hatnur Canal (Right) on the

quality of underground water and