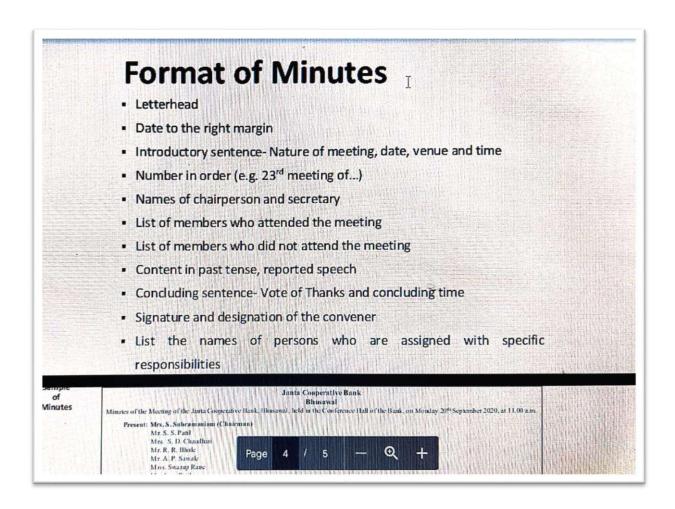

Figure 4 Traditional method of teaching



**Figure 5 Field Visit** 



Figure 6 Experiential learning



Figure 7 Zoology students experimenting

Figure 8 Botany students experimenting



## **Minutes Writing**

Mar. Anjali R. Patil Rssistant Professor Dadarahes D. N. Bhole College, Bhurawal

## Minutes-Introduction

The minutes of a meeting are the record of the discussions/decisions taken in a meeting. Minutes have an official status and are useful in all the important fields like Education, Law, Politics etc. Minutes are final when they are approved by the members of the group and signed by the chairperson. Minutes are written in an unemotional, cool, factual, impersonal and impartial manner even if there is an emotional moment in the meeting.



Figure 9 POWER POINT PRESENTATION





Figure 10 SCREENSHOT OF ONLINE LECTURE



Figure 11 SCREENSHOT OF ONLINE LECTURE



**Figure 12 QUIZ on PHONETICS** 

| A